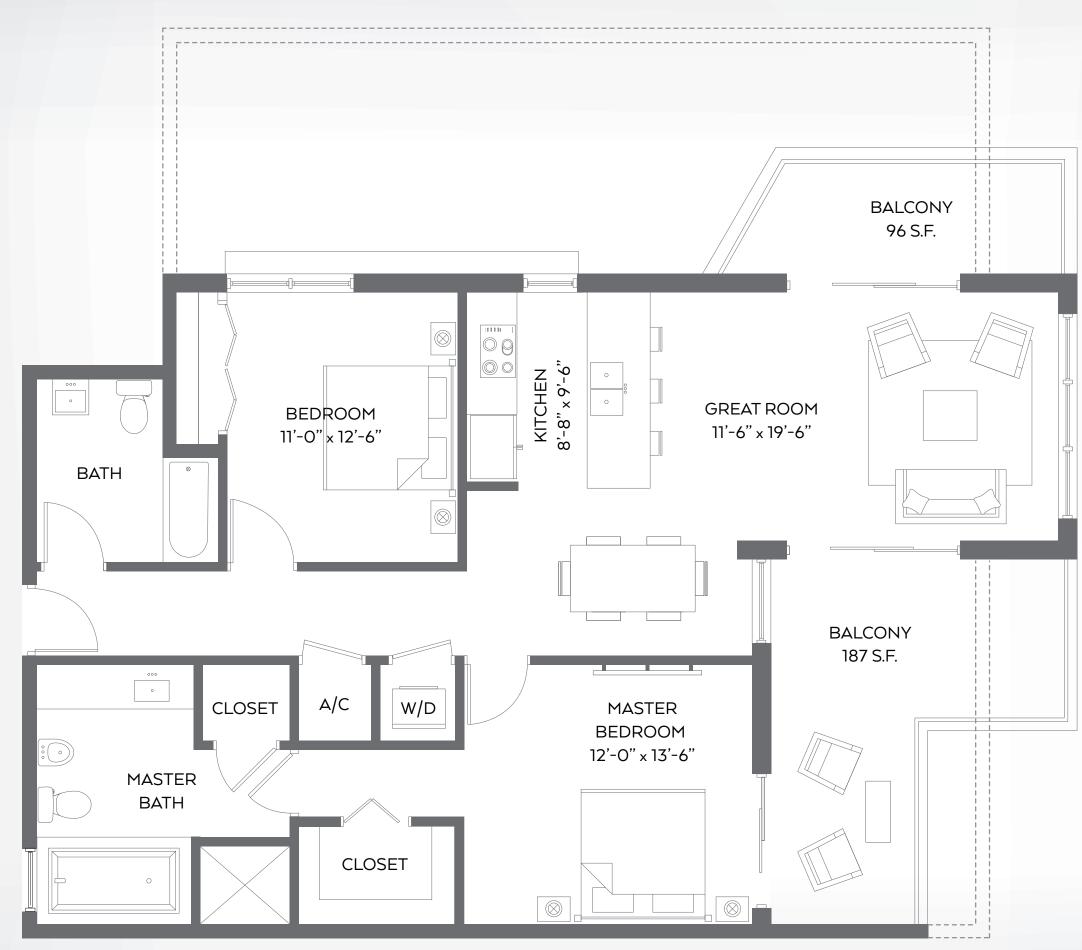

| THEPALMS                                                                                                            |         |
|---------------------------------------------------------------------------------------------------------------------|---------|
| LINE<br>O 3                                                                                                         |         |
| 2 BED / 2 BATH                                                                                                      |         |
| INTERIOR 1,258 S.F. 117 M <sup>2</sup><br>OUTDOOR 283 S.F. 26 M <sup>2</sup><br>TOTAL 1,541 S.F. 143 M <sup>2</sup> | ©<br>BA |
| BALCONIES: LEVEL 3                                                                                                  |         |
|                                                                                                                     |         |

Stated dimensions are measured to the exterior boundaries of the exterior walls and the centerline of interior demising walls and in fact vary from the dimensions that would be determined by using the description and definition of the "unit" set forth in the declaration. All floor plans and development plans are approximate and subject to change